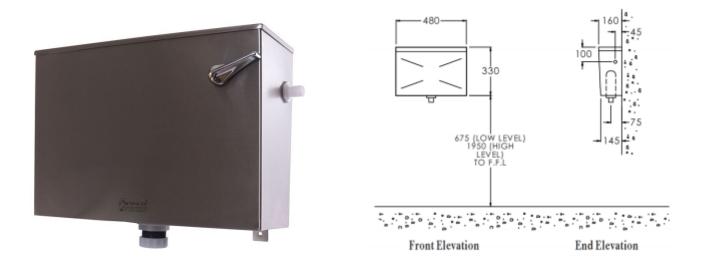

## WC132-LL-WL MANUAL WC CISTERN

Model WC132 is a manual stainless steel cistern designed for use with our WC pans, with exposed surface mounting. This is suitable for low level installations with an internal overflow. These cisterns are manufactured from grade 304 stainless steel with all exposed surfaces polished to a satin finish. The cistern is supplied with a lid, flushing mechanism and a stainless steel 90 degrees flush pipe.

## **Dimensions**

Height: 330mm Front to back: 160mm Width: 480mm

## **Material and Specifications**

Grade 304 stainless steel Supplied with dual flush syphon, float operated valve and a stainless steel 90 degrees flush pipe Left-hand side inlet Internal overflow